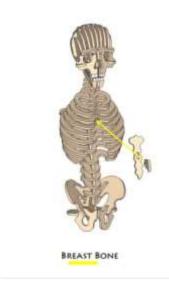

#### ASSEMBLY INSTRUCTIONS – FREE STANDING SKELETON

Your kit will come as flat pack pieces. You can paint or decorate the parts before assembly but avoid getting anything in the joints or assembly will be difficult.





### **HEAD ASSEMBLY**

Figure 1 - HEAD

Figure 2 - HEAD







Figure 5 - HEAD



Figure 6 - HEAD



Figure 7 - HEAD



Figure 8 - HEAD





# **RIBS ASSEMBLY**

Figure 9 - RIBS

Figure 10 - RIBS





Figure 11 - RIBS



**HIPS ASSEMBLY** 





### **ADD BREASTBONE**

Figure 13 - BREAST BONE

Figure 14 - BREAST BONE





### **BACKBONE & SPINE**

Figure 15 - BACK BONES

Figure 16 - BACK BONES





Figure 17 - BACK BONES



# **ARM ASSEMBLY**

Figure 18 - ARMS

Figure 19 - ARMS



Figure 20 - ARMS

Figure 21 - ARMS



Figure 22 - ARMS





# **LEG ASSEMBLY**

Figure 23 - LEGS

Figure 24 - LEGS



Figure 25 - LEGS

LEGS

Figure 26 - LEGS



Figure 27 - LEGS



LEGS

# **FINISHED SKELETON**