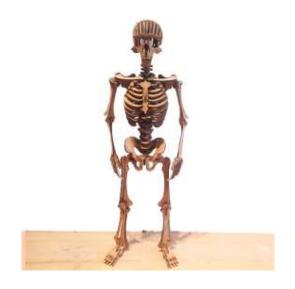

#### ASSEMBLY INSTRUCTIONS – FREE STANDING SKELETON

Your kit will come as flat pack pieces. You can paint or decorate the parts before assembly but avoid getting anything in the joints or assembly will be difficult.





### **HEAD ASSEMBLY**

Figure 1 - HEAD

Figure 2 - HEAD







Figure 5 - HEAD



Figure 6 - HEAD



Figure 7 - HEAD



Figure 8 - HEAD





# **RIBS ASSEMBLY**

Figure 9 - RIBS

Figure 10 - RIBS





Figure 11 - RIBS



**HIPS ASSEMBLY** 





### **ADD BREASTBONE**

Figure 13 - BREAST BONE

Figure 14 - BREAST BONE





### **BACKBONE & SPINE**

Figure 15 - BACK BONES

Figure 16 - BACK BONES





Figure 17 - BACK BONES



# **ARM ASSEMBLY**

Figure 18 - ARMS

Figure 19 - ARMS



Figure 20 - ARMS

Figure 21 - ARMS



Figure 22 - ARMS





# **LEG ASSEMBLY**

Figure 23 - LEGS

Figure 24 - LEGS



Figure 25 - LEGS

LEGS

Figure 26 - LEGS



Figure 27 - LEGS



LEGS

# **FINISHED SKELETON**